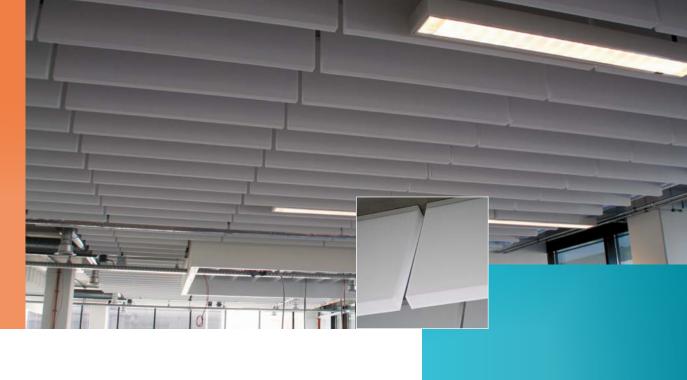

# SonexAsia Plano and Rondo baffle

Plano and Rondo sound absorbing panels are installed vertically or horizontally against the ceiling. This high efficient system has excellent acoustic performance in terms of sound absorption and is easy to install and does not affect the ceiling construction.

### **Dimensions Plano baffle**

Standard Dimensions:

- · 1250 x 625 x 50 (mm)
- Dimensional tolerances according
   DIN 7715 P3