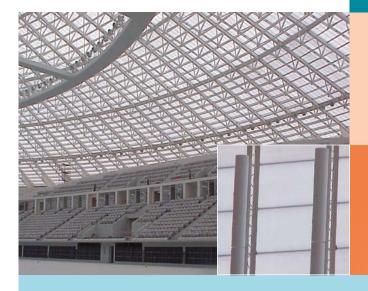

## Installation

Installation of the Rondo Baffle and Plano Baffle is possible either with a T-grid hanging system or with a cable. V Guangzhou Gymnasium, Asian Games PR China. SonexAsia Baffle Rondo are installed with a custom designed profile along the steel construction of the roof.