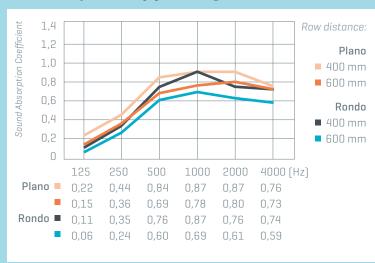

# Sound Absorption level ( $\alpha$ ) according DIN 52 212

'We offer a range of both standard and bespoke solutions'

- ▲ Summarecon Bekasi Shopping Mall Jakarta. SonexAsia Plano vertical hanging Baffles and Plano acoustic panels are installed to reduce the reverberation time in the main entrance, East Wing and West Wing. Project managed by Interdesign Jakarta.
- Bekasi Selatan.