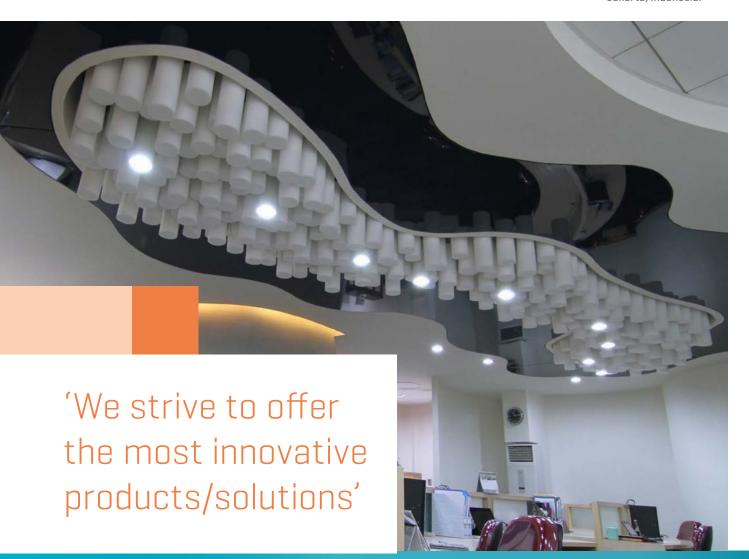

# Sound Absorption level ( $\alpha$ ) according DIN 52 212

'We offer a range of both standard and bespoke solutions'

- ▲ Summarecon Bekasi Shopping Mall Jakarta. SonexAsia Plano vertical hanging Baffles and Plano acoustic panels are installed to reduce the reverberation time in the main entrance, East Wing and West Wing. Project managed by Interdesign Jakarta.
- Bekasi Selatan.