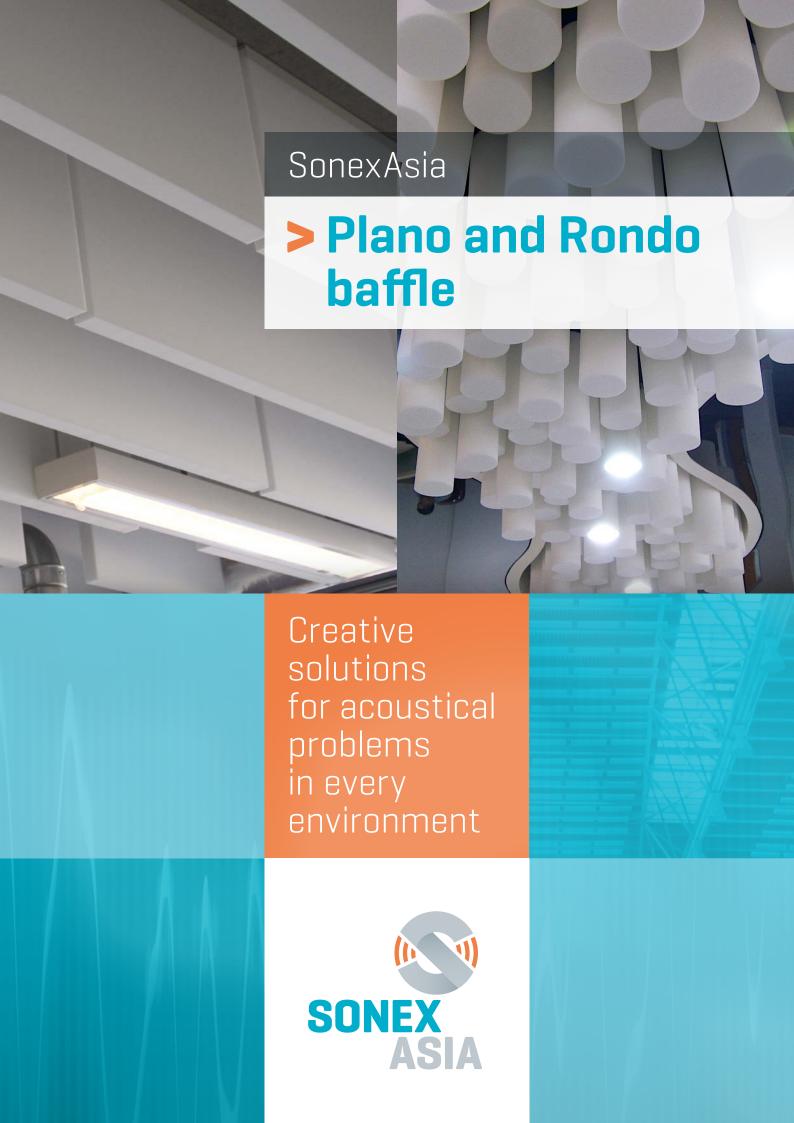

# SonexAsia Plano and Rondo baffle

Plano and Rondo sound absorbing panels are installed vertically or horizontally against the ceiling. This high efficient system has excellent acoustic performance in terms of sound absorption and is easy to install and does not affect the ceiling construction.

 Interdesign head office Jakarta, Indonesia.