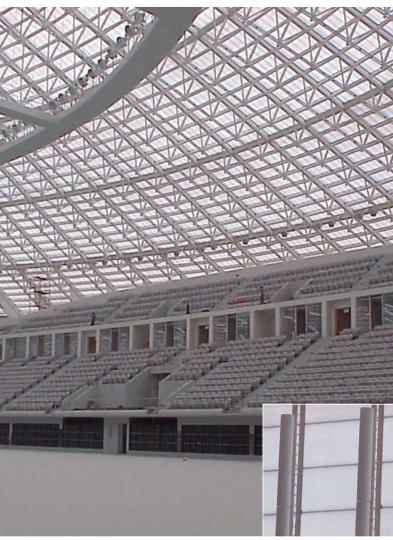

SonexAsia product range can be recycled for the purpose of heat and material recovery.

- ▲ Beiersdorf Head office Amsterdam, the Netherlands. SonexAsia installed over 3000 m2 vertical Baffles with a C-profile to the concrete ceiling. The room acoustics in the new office of Beiersdorf meets the highest standard.
- Dongsheng National Fitness Stadium, Inner Mongolia PR China. 30.000 m2 SonexAsia vertical baffle system, due to the roof construction with a retractable roof of 50 meter high and a seat capactity of 50.000 people the light weight SonexAsia baffle system is the most efficient solution to meet the acoustic requirement.