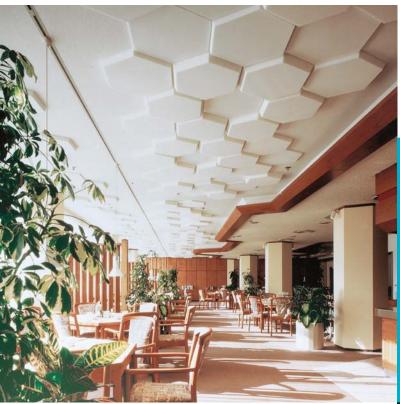

### Building material classification:

Germany: B1 hardly flammable in

accordance with DIN 4102.

Low smoke emission

**US:** ASTM E162

**UK:** BS 476 part 6 & 7 class 1

- Hotel café and lobby in Tel Aviv Israel. SonexAsia Hexagon.
- Melbourne TAFE college Australia. This design has achieved a 5 star green certified rating, bringing "green" architecture to education. SonexAsia installed Pyramid 50 with black coating beneath the chilled beam system.